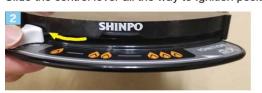

## **Control Unit**

Slide the lever 2x as shown on the left and compare where the lever rests. Reference

Slide the control lever all the way to Stop position

If not centered corretly, there may be issues while trying to ignite the flame