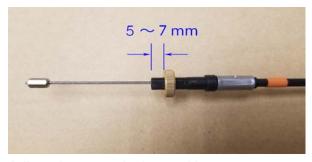

## **Control Unit Wire Adjustment**

[Model: SKRW-IS, SPRW-IS]

When attaching the control unit to the bottom of the table top, follow the steps below.

Adjust the control wire position.

Install the 2 screws.