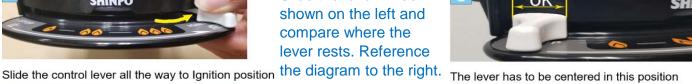

## **Control Unit**

Slide the lever 2x as shown on the left and compare where the lever rests. Reference

Slide the control lever all the way to Stop position

If not centered corretly, there may be issues while trying to ignite the flame