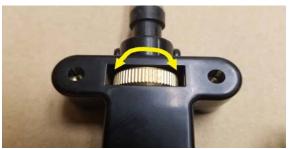

## **Adjust lever position**

Use a flat screw driver to open the cover.

Correctly adjust the lever's position by turning the gold knob. Reference the diagram above for correct positioning. Close the cover after checking.