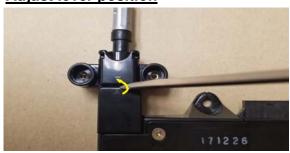

## **Adjust lever position**

Use a flat screw driver to open the cover.

Correctly adjust the lever's position by turning the gold knob. Reference the diagram above for correct positioning. Close the cover after checking.