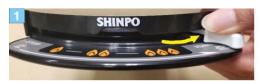

## **Control Unit**

Slide the lever 2x as shown on the left and compare where the lever rests. Reference

Slide the control lever all the way to Stop position

If not centered corretly, there may be issues while trying to ignite the flame