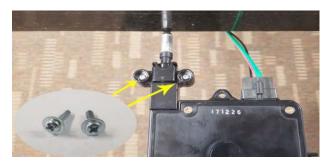

## **Control Unit Wire Adjustment**

[Model: SKRW-IS, SPRW-IS]

When attaching the control unit to the bottom of the table top, follow the steps below.

Adjust the control wire position.

Install the 2 screws.